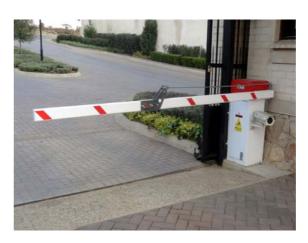

# Security

In this uncertain, ever changing world where security is a necessity, there is comfort in feeling secured and safe living in Laticube. Laticube will include not only Security Key Access to the apartment lobby and access to each resident's floor by lift via the same Security key, but also CCTV within the key communal area, secured car park and the guarded main entry point.