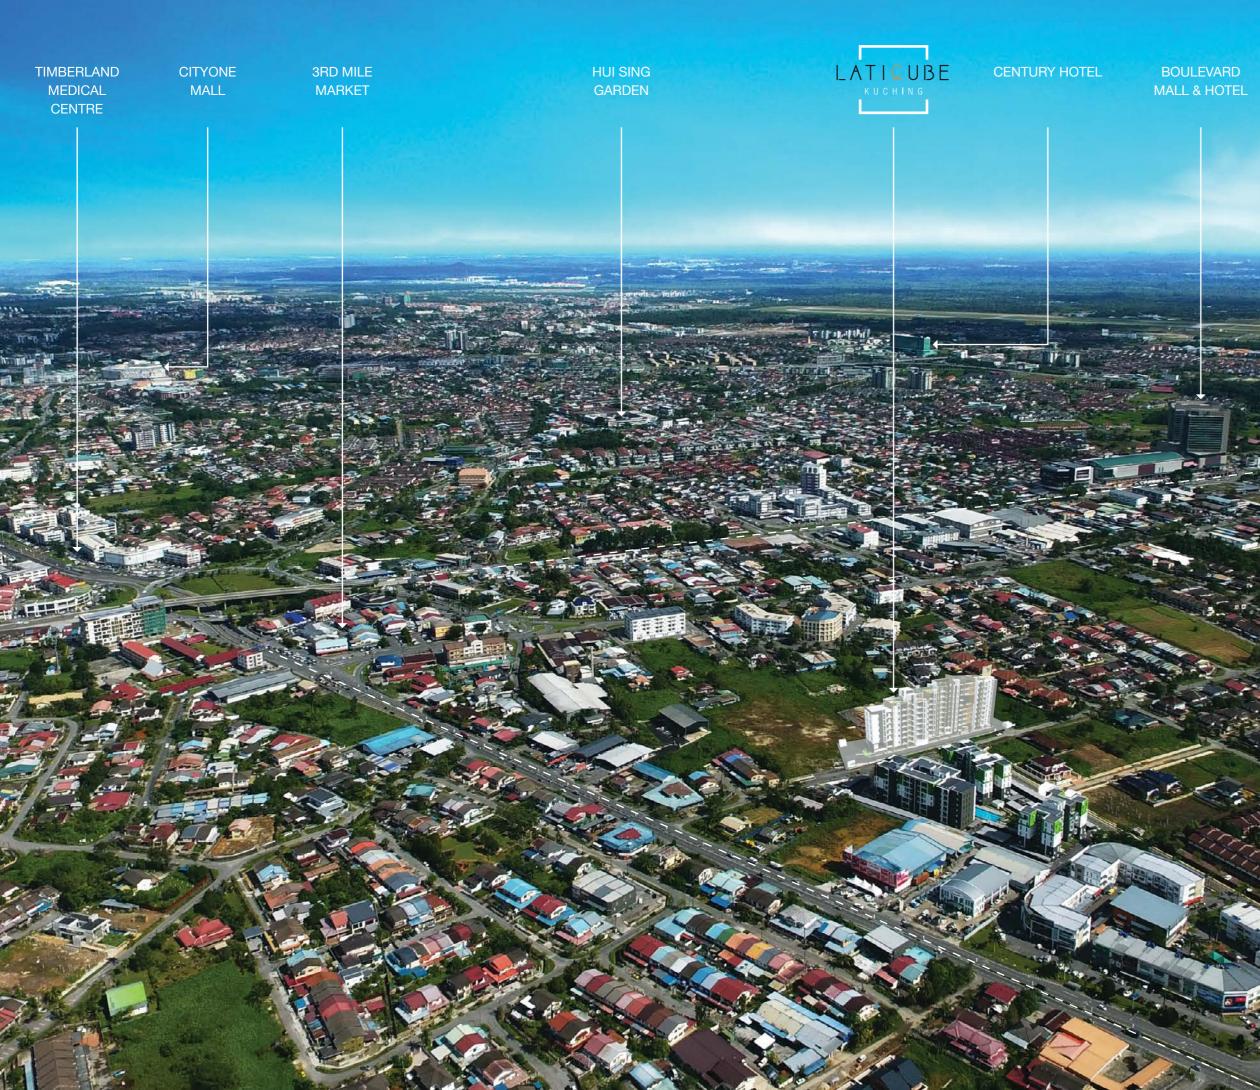

Ir. John Yong

John Yong

Co-Founder & Managing Director Lafrowda Properties Group

Superly located at the fringe of Kuching's sought after 3<sup>rd</sup> Mile Commercial District, Laticube Kuching redefines apartment living with an exclusive address to call home.

Ideally located just 5km from Kuching city center, Laticube places key amenities within reach and offers the same lifestyle and thriving food scene that continue to crown Kuching as one of the Malaysia's most liveable city. With an abundance of eateries and restaurants on your doorstep, including the popular Big Mouth Chicken Rice and Golden Arch Sarawak Laksa, there is little something for everyone at this strategic spot.

The established surrounds of 3rd mile offer everything from private medical center to must-try restaurants, shopping malls, schools, wet markets and banking institutions. The location offers remarkable connectivity to an abundance of destinations such as Kuching City Center, Kuching International Airport and Batu Kawa New Township, all easily accessible through the local road network.

# An Ideal Position. An Enviable Lifestyle.

Step outside Laticube and the best of the conveniences is all around you, with Kuching City Center only minutes away by car.