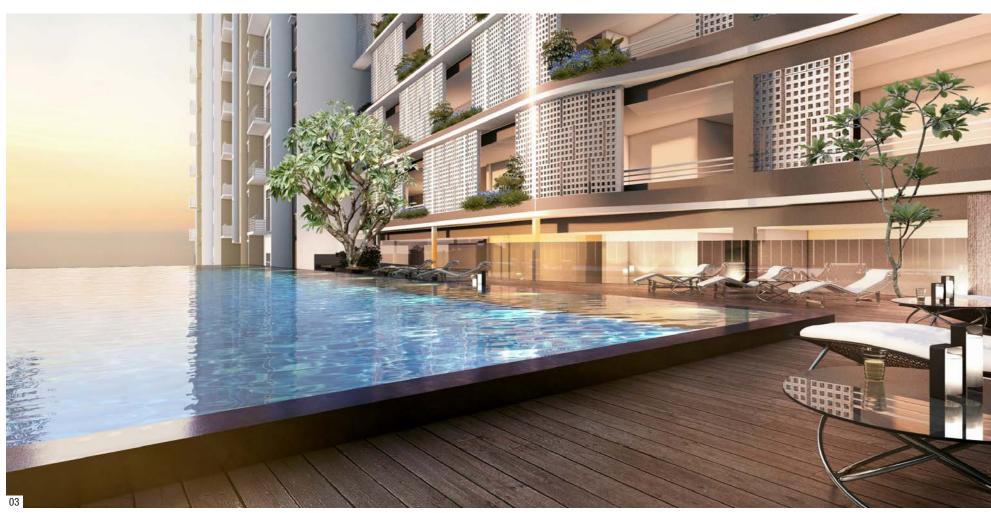

### Leisure

Apartment living at Laticube Kuching extends to a sculptured pool podium and rooftop terrace, an opulent space in which to unwind and enjoy the spectacular panorama views of the Kuching city Skyline and mountain range. This private facility features a broad expanse of lawn, outdoor furniture, decking, barbecues and lush landscaping to provide separate area to entertain or relax.

The focal point of the level two podium will be a lap swimming pool surrounded by lounges and day beds, with adjacent children playground. Also on level two, a beautifully furnished dinning and kitchen area (function room) is yours to share or book for private dinner parties or gatherings.

01 Contemporary Facade 02 Roof Top Garden 03 Lap Pool 04 Gym Room