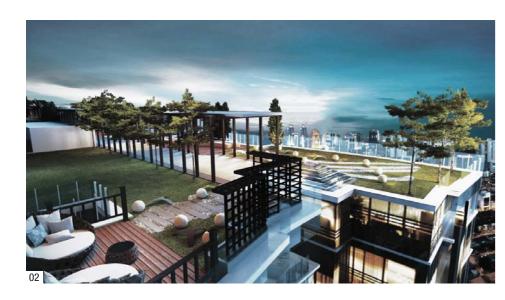

### Leisure

Apartment living at Laticube Kuching extends to a sculptured pool podium and rooftop terrace, an opulent space in which to unwind and enjoy the spectacular panorama views of the Kuching city Skyline and mountain range. This private facility features a broad expanse of lawn, outdoor furniture, decking, barbecues and lush landscaping to provide separate area to entertain or relax.

The focal point of the level two podium will be a lap swimming pool surrounded by lounges and day beds, with adjacent children playground. Also on level two, a beautifully furnished dinning and kitchen area (function room) is yours to share or book for private dinner parties or gatherings.

01 Contemporary Facade 02 Roof Top Garden 03 Lap Pool 04 Gym Room