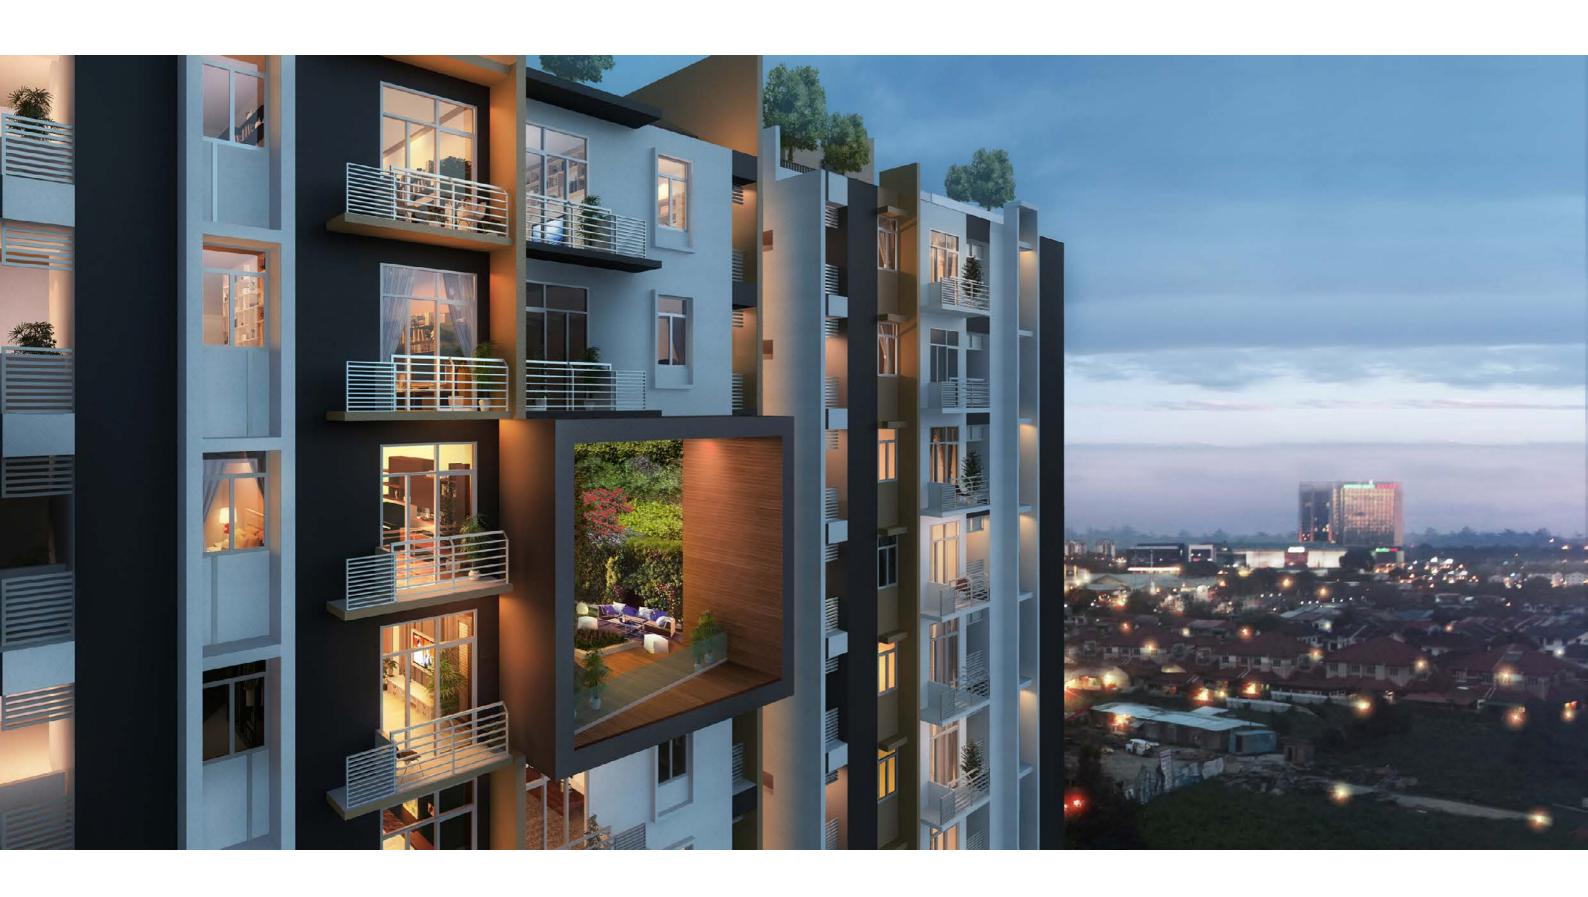

# **Thoughtfully Designed, Finely Crafted**

With breathtaking views from the city skyline to Matang mountain ranges, Laticube's 1, 2 & 3 bedrooms apartments combine enduring appeal with sleek and modern styling. Designed to optimize natural light, these superb residences, finished in a range of contemporary materials, deliver an effortless feeling of space and openness.

### Leisure

Apartment living at Laticube Kuching extends to a sculptured pool podium and rooftop terrace, an opulent space in which to unwind and enjoy the spectacular panorama views of the Kuching city Skyline and mountain range. This private facility features a broad expanse of lawn, outdoor furniture, decking, barbecues and lush landscaping to provide separate area to entertain or relax.